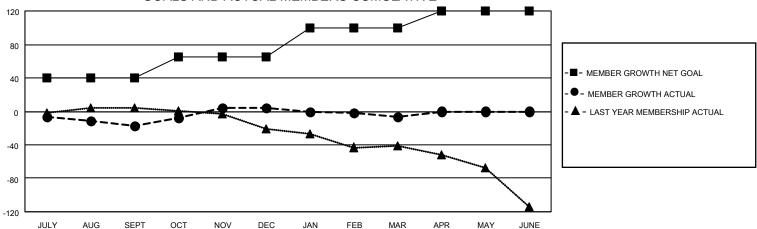

## District 202 L

| Clubs         |               |             |               | Members               |                        |                         |                                                    |  |
|---------------|---------------|-------------|---------------|-----------------------|------------------------|-------------------------|----------------------------------------------------|--|
|               | RESULTS FOR   | R 2020-2021 |               | RESULTS FOR 2020-2021 |                        |                         |                                                    |  |
| QUARTER       | NEW CLUB GOAL | NEW CLUBS   | DROPPED CLUBS | QUARTER MEME          | BER GROWTH NET<br>GOAL | MEMBER GROWTH<br>ACTUAL | DROPPED<br>MEMBERS ACTUAL<br>(including transfers) |  |
| JULY/AUG/SEPT | 0             | 0           | 1             | JULY/AUG/SEPT         | 40                     | 34                      | 40                                                 |  |
| OCT/NOV/DEC   | 0             | 0           | 0             | OCT/NOV/DEC           | 25                     | 57                      | 33                                                 |  |
| JAN/FEB/MAR   | 0             | 0           | 0             | JAN/FEB/MAR           | 35                     | 18                      | 25                                                 |  |
| APR/MAY/JUNE  | 1             | 0           | 0             | APR/MAY/JUNE          | 20                     | 0                       | 0                                                  |  |

#### GOALS AND ACTUAL MEMBERS CUMULATIVE

| DROPPED CLUBS: 1          |    | 38 CLUBS OF 55 ADDED 1 OR MORE NEW MEMBERS | GENDER DISTRIBUTION        |                |     |
|---------------------------|----|--------------------------------------------|----------------------------|----------------|-----|
|                           |    | INEW MEMBERS                               | MALE                       | 1,044 (68.55%) |     |
|                           |    |                                            | FEMALE                     | 479 (31.45%)   |     |
| DROPPED MEMBERS           |    |                                            |                            | ,              |     |
| DECEASED                  | 17 | CLICK HERE FOR CUMULATIVE                  | TOTAL FAMILY UNIT MEMBERS  |                | 132 |
| CLUB CANCELLED 0 OTHER 81 |    | MEMBERSHIP DATA                            | FAMILY MEMBERS PAYING HALF |                |     |
|                           |    |                                            |                            |                | 66  |
| TOTAL                     | 98 |                                            | 0000                       |                |     |